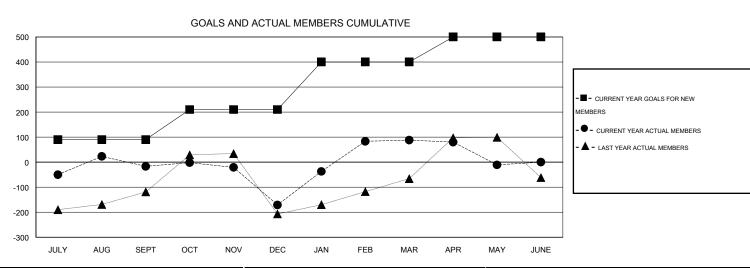

| Members               |                    |                                  |                              |                             |  |  |  |  |  |  |  |
|-----------------------|--------------------|----------------------------------|------------------------------|-----------------------------|--|--|--|--|--|--|--|
| RESULTS FOR 2013-2014 |                    |                                  |                              |                             |  |  |  |  |  |  |  |
| QUARTER               | NEW MEMBER<br>GOAL | ACTUAL TOTAL<br>MEMBERS<br>ADDED | ACTUAL<br>DROPPED<br>MEMBERS | ACTUAL NET<br>GAIN/<br>LOSS |  |  |  |  |  |  |  |
| JULY/AUG/SEPT         | 90                 | 214                              | 231                          | -17                         |  |  |  |  |  |  |  |
| OCT/NOV/DEC           | 120                | 90                               | 244                          | -154                        |  |  |  |  |  |  |  |
| JAN/FEB/MAR           | 190                | 331                              | 72                           | 259                         |  |  |  |  |  |  |  |
| APR/MAY/JUNE          | 100                | 127                              | 226                          | -99                         |  |  |  |  |  |  |  |