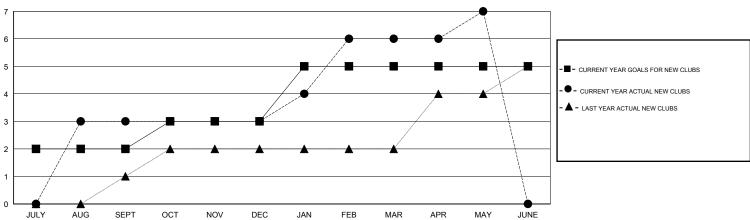

## GOALS AND ACTUAL NEW CLUBS CUMULATIVE

| DROPPED CLUBS: 3        |          | 97 CLUBS OF 151 ADDED 1 OR MORE<br>NEW MEMBERS | GENDER DISTRIBL      | GENDER DISTRIBUTION MALE 5,585 (79.93%) |       |
|-------------------------|----------|------------------------------------------------|----------------------|-----------------------------------------|-------|
| DROPPED MEMBERS         |          |                                                | FEMALE               | 1,402 (20.07%)                          |       |
| DECEASED CLUB CANCELLED | 17<br>56 | CLICK HERE FOR HEALTH ASSESSMENT DATA          | FAMILY UNIT MEMBERS  |                                         | 2,840 |
| OTHER                   | 700      |                                                | HEAD OF HOUSEHOLD    |                                         | 1,172 |
| TOTAL                   | 773      |                                                | NON-HEAD OF HOUSEHOL | _D                                      | 1,668 |

## LOCATION INDIA

GMT CA 6

|                       |                  | Clubs               |                            |                             |    |  |  |
|-----------------------|------------------|---------------------|----------------------------|-----------------------------|----|--|--|
| RESULTS FOR 2013-2014 |                  |                     |                            |                             |    |  |  |
| QUARTER               | NEW CLUB<br>GOAL | ACTUAL NEW<br>CLUBS | ACTUAL<br>DROPPED<br>CLUBS | ACTUAL NET<br>GAIN/<br>LOSS | Q  |  |  |
| JULY/AUG/SEPT         | 2                | 3                   | 0                          | 3                           | JU |  |  |
| OCT/NOV/DEC           | 1                | 0                   | 3                          | -3                          | 00 |  |  |
| JAN/FEB/MAR           | 2                | 3                   | 0                          | 3                           | JA |  |  |
| APR/MAY/JUNE          | 0                | 1                   | 0                          | 1                           | AF |  |  |